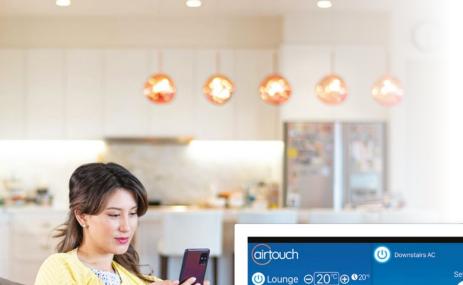

### With AirTouch

Our newly developed AirTouch 4 App gives you the same level of control of your AC unit as the touchscreen console, allowing anyone with a smartphone or tablet to set their own personal comfort level in the room they are in.

### IMPRESSIVELY INTUITIVE

With easy to use interfaces your personal comfort at home is ensured with one touch from you, either from a stylish touch screen, a clever smartphone app or a range of smart assistants.