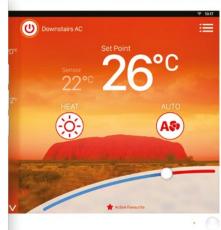

### With AirTouch

Our newly developed AirTouch 4 App gives you the same level of control of your AC unit as the touchscreen console, allowing anyone with a smartphone or tablet to set their own personal comfort level in the room they are in.

#### Delivering the future today

AirTouch 4 delivers the right temperature, at the right place, at the right time. Whole house comfort, that you can control from anywhere.