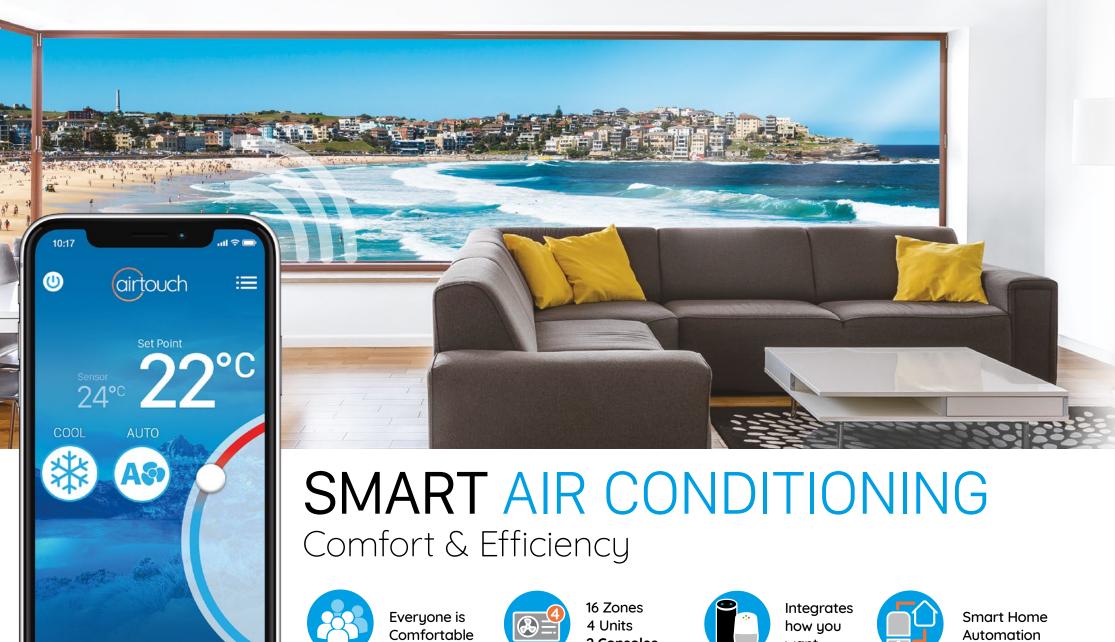

### With AirTouch

Our newly developed AirTouch 4 App gives you the same level of control of your AC unit as the touchscreen console, allowing anyone with a smartphone or tablet to set their own personal comfort level in the room they are in.

#### Efficiency is everything

With the AirTouch app you can be sure you don't waste energy cooling or heating an empty building.

#### Staying with you

You won't have to come home to an oven in summer or a freezer in winter again.

On a hot or cold day the app can send you a temperature alert inviting you to turn on the air conditioning remotely.