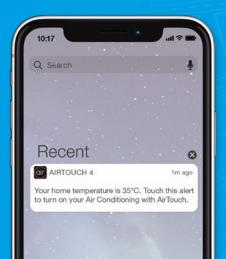

#### Staying with you

You won't have to come home to an oven in summer or a freezer in winter again.

On a hot or cold day the app can send you a temperature alert inviting you to turn on the air conditioning remotely.