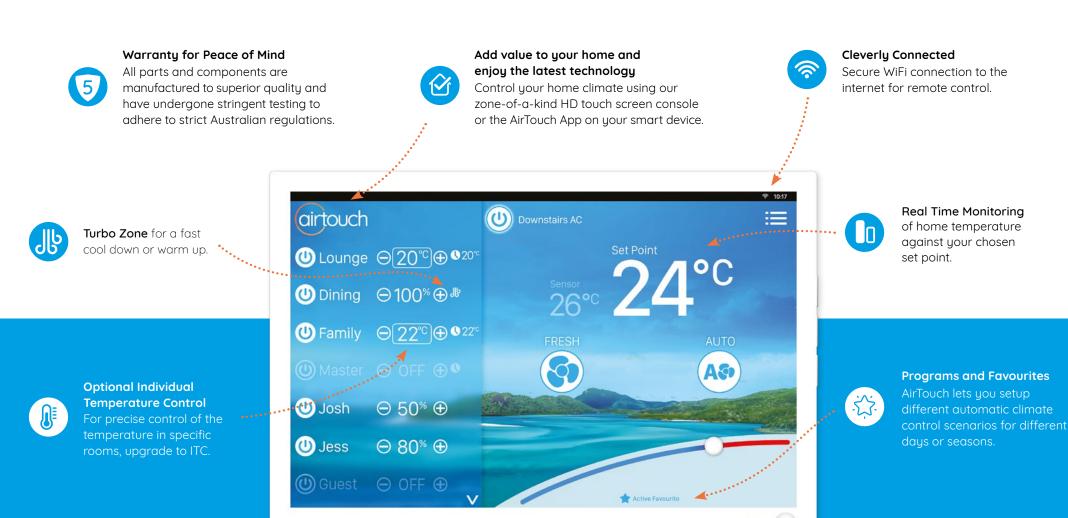

# Comfort, Control, Efficiency Welcome to your smart home

Cool the house down before you get home in summer, or warm it up before you wake up in winter.

2 Consoles

AirTouch 4 can control up to 4 ducted air conditioners and 16 zones across multiple storeus from 1 or 2 consoles in your home.

# INTELLIGENT & WITHOUT WASTAGE

Save money on the power bill. Without compromising on comfort.

Only run the AC where you need it with Smart Zoning. Plus, with runtime tracking, energy and airflow management technology, you can be sure of greater efficiency and energy savings from your family's air conditioner.

## INDIVIDUAL TEMPERATURE CONTROL

With optional Individual Temperature Control Technology (ITC), AirTouch monitors temperatures and smartly adjusts airflow as needed around your home.

When some rooms get too hot or cold, AirTouch will adjust their airflow to maintain temperature, without wasting energy on rooms already comfortable.

With ITC, you get an additional wireless On/Off switch for each zone in your home.