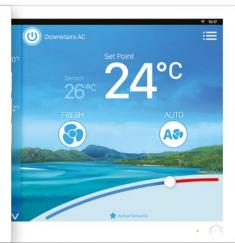

### With AirTouch

Our newly developed AirTouch 4 App gives you the same level of control of your AC unit as the touchscreen console, allowing anyone with a smartphone or tablet to set their own personal comfort level in the room they are in.

#### Delivering the future today

AirTouch 4 delivers the right temperature, at the right place, at the right time. Whole house comfort, that you can control from anywhere.