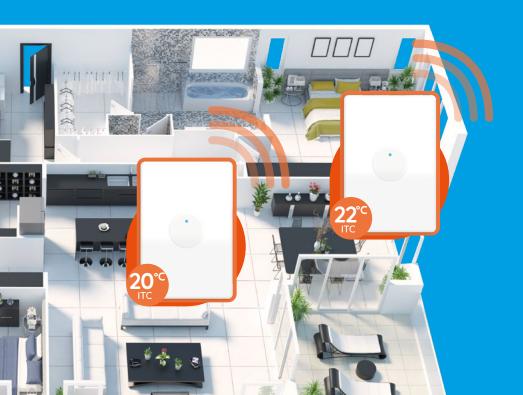

## INDIVIDUAL TEMPERATURE CONTROL

With optional Individual Temperature Control Technology (ITC), AirTouch monitors temperatures and smartly adjusts airflow as needed around your home.

When some rooms get too hot or cold, AirTouch will adjust their airflow to maintain temperature, without wasting energy on rooms already comfortable.

With ITC, you get an additional wireless On/Off switch for each zone in your home.