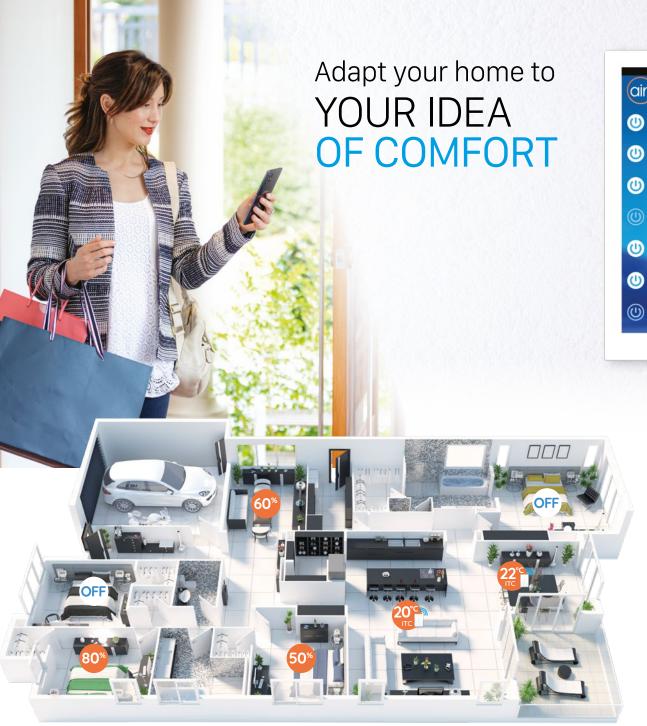

## INDIVIDUAL TEMPERATURE CONTROL

With optional Individual Temperature Control Technology (ITC), AirTouch monitors temperatures and smartly adjusts airflow as needed around your home.

When some rooms get too hot or cold, AirTouch will adjust their airflow to maintain temperature, without wasting energy on rooms already comfortable.

With ITC, you get an additional wireless On/Off switch for each zone in your home.

### True innovation should deliver the future today

No two houses are the same, but AirTouch is an air conditioner control system designed to be adaptable to many different house designs, geographic locations and family lifestyles.