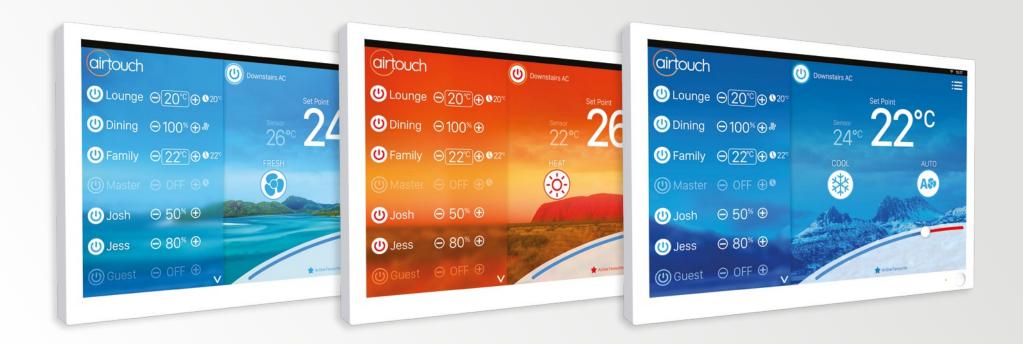

# Comfort, Control, Efficiency Welcome to your smart home

Cool the house down before you get home in summer, or warm it up before you wake up in winter.

2 Consoles

AirTouch 4 can control up to 4 ducted air conditioners and 16 zones across multiple storeus from 1 or 2 consoles in your home.

## INDIVIDUAL TEMPERATURE CONTROL

With optional Individual Temperature Control Technology (ITC), AirTouch monitors temperatures and smartly adjusts airflow as needed around your home.

When some rooms get too hot or cold, AirTouch will adjust their airflow to maintain temperature, without wasting energy on rooms already comfortable.

### IMPRESSIVELY INTUITIVE

With easy to use interfaces your personal comfort at home is ensured with one touch from you, either from a stylish touch screen, a clever smartphone app or a range of smart assistants.