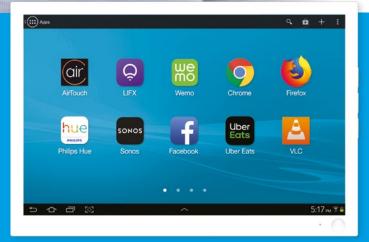

## A smart home hub THAT WORKS YOUR WAY

Enjoy smart home living with AirTouch

AirTouch doubles as a tablet, so you can use the console to run your choice of smart lighting, security and entertainment apps, or even order a meal while keeping up with the latest on social media.