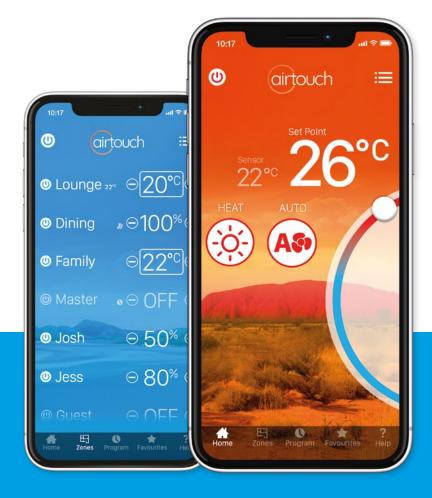

### With AirTouch

Our newly developed AirTouch 4 App gives you the same level of control of your AC unit as the touchscreen console, allowing anyone with a smartphone or tablet to set their own personal comfort level in the room they are in.

### IMPRESSIVELY INTUITIVE

With easy to use interfaces your personal comfort at home is ensured with one touch from you, either from a stylish touch screen, a clever smartphone app or a range of smart assistants.