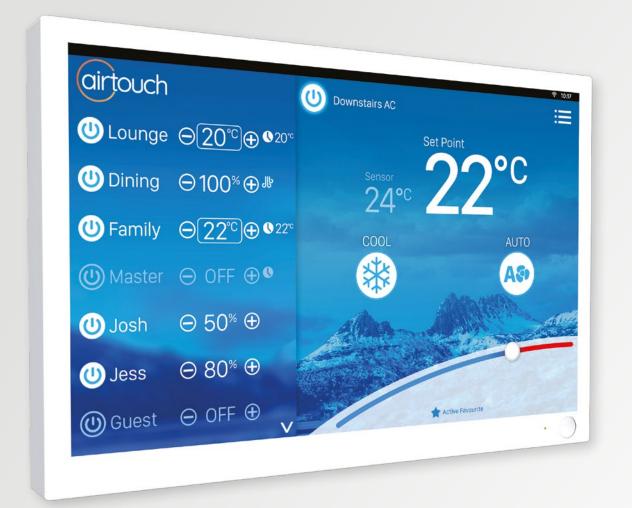

# Comfort, Control, Efficiency Welcome to your smart home

Cool the house down before you get home in summer, or warm it up before you wake up in winter.

2 Consoles

AirTouch 4 can control up to 4 ducted air conditioners and 16 zones across multiple storeus from 1 or 2 consoles in your home.

### With AirTouch

Our newly developed AirTouch 4 App gives you the same level of control of your AC unit as the touchscreen console, allowing anyone with a smartphone or tablet to set their own personal comfort level in the room they are in.

### IMPRESSIVELY INTUITIVE

With easy to use interfaces your personal comfort at home is ensured with one touch from you, either from a stylish touch screen, a clever smartphone app or a range of smart assistants.