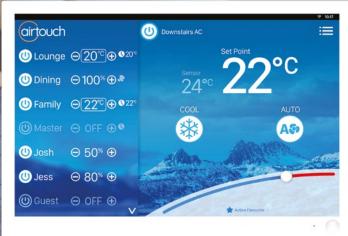

# Comfort, Control, Efficiency Welcome to your smart home

Cool the house down before you get home in summer, or warm it up before you wake up in winter.

2 Consoles

AirTouch 4 can control up to 4 ducted air conditioners and 16 zones across multiple storeus from 1 or 2 consoles in your home.

### With AirTouch

Our newly developed AirTouch 4 App gives you the same level of control of your AC unit as the touchscreen console, allowing anyone with a smartphone or tablet to set their own personal comfort level in the room they are in.