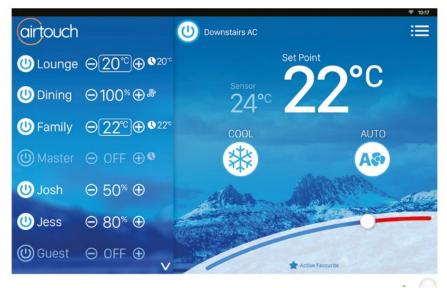

# Comfort, Control, Efficiency Welcome to your smart home

Cool the house down before you get home in summer, or warm it up before you wake up in winter.

2 Consoles

AirTouch 4 can control up to 4 ducted air conditioners and 16 zones across multiple storeus from 1 or 2 consoles in your home.

## INDIVIDUAL TEMPERATURE CONTROL

With optional Individual Temperature Control Technology (ITC), AirTouch monitors temperatures and smartly adjusts airflow as needed around your home.

When some rooms get too hot or cold, AirTouch will adjust their airflow to maintain temperature, without wasting energy on rooms already comfortable.

### IMPRESSIVELY INTUITIVE

With easy to use interfaces your personal comfort at home is ensured with one touch from you, either from a stylish touch screen, a clever smartphone app or a range of smart assistants.